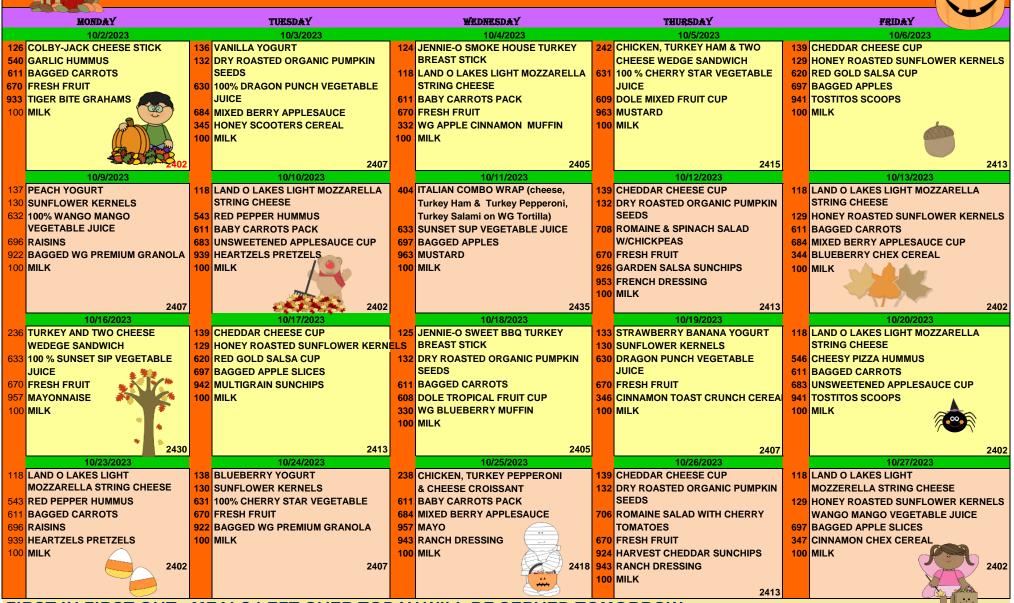

## OCTOBER 2023 AFTER SCHOOL COLD SUPPER MENU

## FIRST IN FIRST OUT: MEALS LEFT OVER TODAY WILL BE SERVED TOMORROW

Nutritional Development Services - Archdiocese of Philadelphia 222 North 17th Street, Philadelphia, PA 19103 Phone: 215-895-3470, OPTION 4 - FAX: 215-895-0832

Milk Variety includes Skim White Milk, 1 % White Milk, Skim Chocolate Milk, Skim Strawberry Milk and Skim Lactose Free Milk REMINDER: Water must be OffERED every day! WG=WHOLE GRAIN

PLEASE READ CAREFULLY: Parents are strongly advised to review the menu completely to ensure that each of the food items is suitable for their children and will not trigger an allergic reaction or related illness. The Archdiocese of Philadelphia, Nutritional Development Services Inc., and your children's school/center, shall not be responsible for any allergic reaction or related illness caused by any food item. Upon request and without charge, Nutritional Development Services will provide parents with information on any food item, which has been provided by the suppliers of the food item. To request product information, please call (215) 895-3470 during normal business hours.